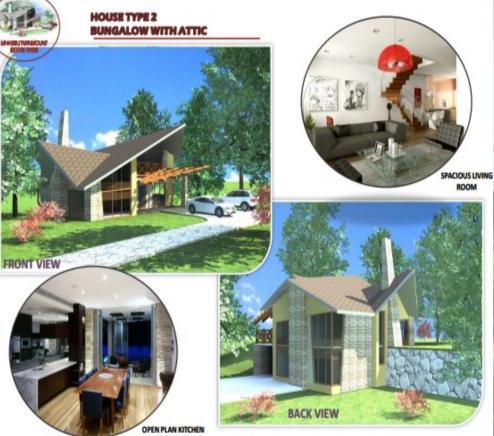

### AREA: 135 sqm (1453sq.ft)

**Proposed House Designs** 

House Type 2 : Bungalow with attic

Cost: from Kshs 5 million

Features:

\* Master ensuite with a master lounge & a walk-in closet

- Study area
- DSQ 🕴
- Lounge
- Dining
- Kitchen & store
- \* 2 ensuite bedrooms

Area: 180 sq.m (1938 sq.ft)

& DINING