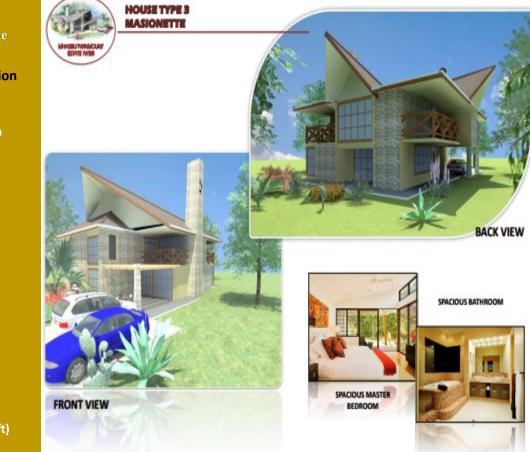

### House Type 3 : Masionette

## Cost: from Kshs 5.5 million

Features:

- \* Spacious lounge with fireplace
- \* Dining
- Study/guest room
- \* Open kitchen
- \* Dining
- \* DSQ
- \* Master ensuite
- \* 2 Bedrooms
- \* Family room

### Area: 172 sq.m (1851 sq.ft)