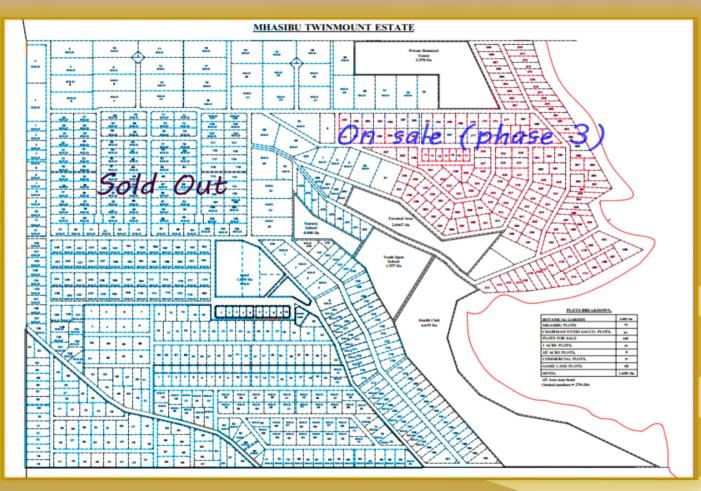

### Sizes

The plots are sold in lots of ¼ acres for residential properties and 1/8 acres for commercial properties. The layout has also been zoned according to sizes and is subject to controlled developments.

# Prices

Only 100 plots are now on offer at a price of Kshs. 2,000,000 which is inclusive of infrastructure and title processing fees.

- Phase 1- Sold out
- Phase 2- Sold out
- Phase 3- only 100 plots are on offer