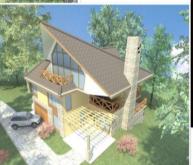

### House Type 5: Masionette

#### Cost: from Kshs 8 Million

#### **Features:**

- Spacious lounge with fireplace
- \* Study/guest room
- Open kitchen
- \* Dining room
- \* Terraces with pergolas
- \* 2 car garage
- \* **3** Ensuite bedrooms
- \* Master ensuite
- \* Master lounge
- Terraces &Balconies

Area: 380 sq.m (4090sq.ft)

#### HOUSE TYPE 5 MASIONETTE

**BIRD'S EYE** 

VIEW

SPACIOUS LIVING ROOM

LUXURIOUS ATTIC MASTER BEDROOM