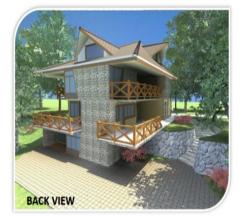

### House Type 4: Masionette

### Cost: from Kshs 6 million

#### **Features:**

- 8 bedrooms with balconies
- Master ensuite
- \* Family room
- \* Terraces with Pergola
- Spacious lounge with fireplace
- Study/guest room
- Open kitchen
- Dining room

### Area: 180 sqm(1938 sq.ft)

#### HOUSE TYPE 4 MASIONETTE

SPACIOUS LIVING ROOM

OPEN PLAN KITCHEN AND DINING