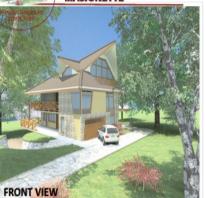

### House Type 4: Masionette

### Cost: from Kshs 6 million

#### **Features:**

- 8 bedrooms with balconies
- Master ensuite
- \* Family room
- \* Terraces with Pergola
- Spacious lounge with fireplace
- Study/guest room
- Open kitchen
- Dining room

### Area: 180 sqm(1938 sq.ft)