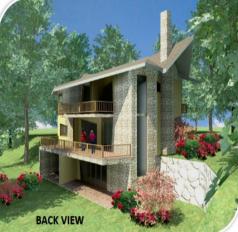

### House Type 4: Masionette

### Cost: from Kshs 6 million

#### **Features:**

- 8 bedrooms with balconies
- Master ensuite
- \* Family room
- \* Terraces with Pergola
- Spacious lounge with fireplace
- Study/guest room
- Open kitchen
- Dining room

### Area: 180 sqm(1938 sq.ft)