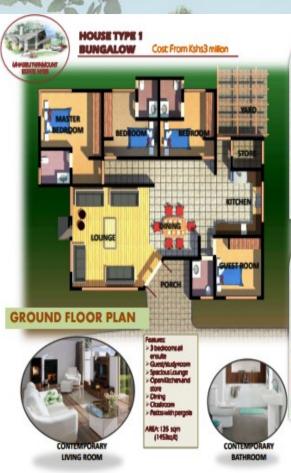

### House Type 1: Bungalow

### **Cost: from Kshs 4 million**

#### Features:

- \* 3 bedrooms all ensuite
- \* Guest/study room
- \* Spacious Lounge
- \* Open Kitchen and store
- Dining
- \* Cloakroom
- \* Patios with pergola

### AREA: 135 sqm (1453sq.ft)

**Proposed House Designs** 

House Type 2 : Bungalow with attic

Cost: from Kshs 5 million

Features:

\* Master ensuite with a master lounge & a walk-in closet

- Study area
- DSQ 🕴
- Lounge
- Dining
- Kitchen & store
- \* 2 ensuite bedrooms